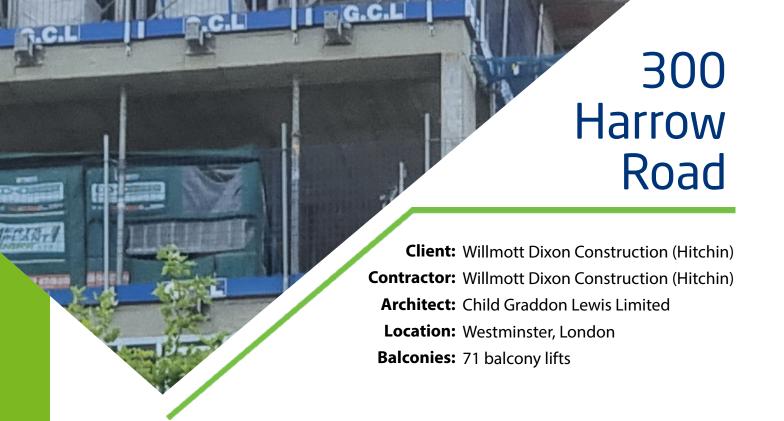

## 300 Harrow Road

| Manufacturer       | Sapphire Balconies Ltd 11 Arkwright, Road Reading, RG2 0LU 0344 88 00 553 support@balconies.global www.balconies.global |
|--------------------|-------------------------------------------------------------------------------------------------------------------------|
| Reference          | Glide-On™ aluminium Cassette® balconies with flat infill vertical bar balustrades                                       |
| Balcony anchor     | Cast-in M30 & M16 anchors incorporating thermal breaks                                                                  |
| Arms               | 2-piece galvanised steel                                                                                                |
| Casette® structure | Standard 400mm modular Glide-On™ Cassette® balconies                                                                    |
| Soffits            | Polyester powder-coated aluminium-controlled draining soffits                                                           |
| Deck finish        | Vista® A2 decking fixed with hidden clips                                                                               |
| Toprail            | 60 x 30 mm tapered profiled aluminium handrail                                                                          |
| Guarding           | 40 x 12 mm flat infill vertical bar balustrades                                                                         |
| Base fixing        | Mechanically fixed to Cassette®                                                                                         |
| Fascias            | Polyester powder-coated behind vertical bar aluminium fascias                                                           |