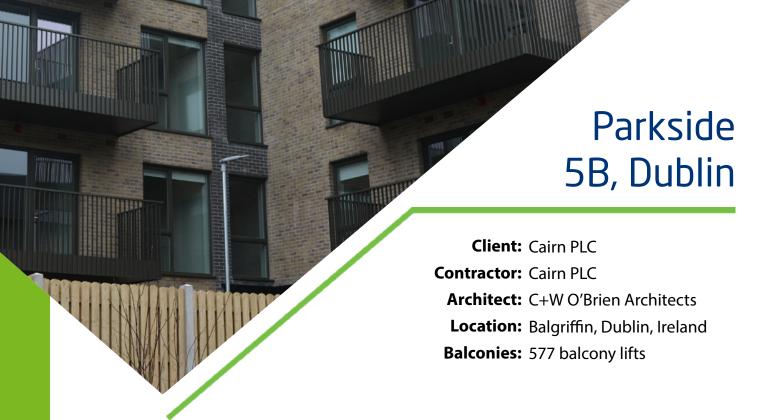

Parkside 5B is a transformative collaboration between Sapphire Balconies and Cairn Homes on the ambitious Parkside development in Dublin. This substantial project, valued at €194m, aims to construct 730 apartment units in North Dublin, an initiative set to redefine modern living spaces in the area.

#### Parkside 5B, Dublin

| Sapphire Balconie | s Ltd 11 | Arkwright, | Road | Reading, | RG2 0L | U |
|-------------------|----------|------------|------|----------|--------|---|
|                   |          |            |      |          |        |   |