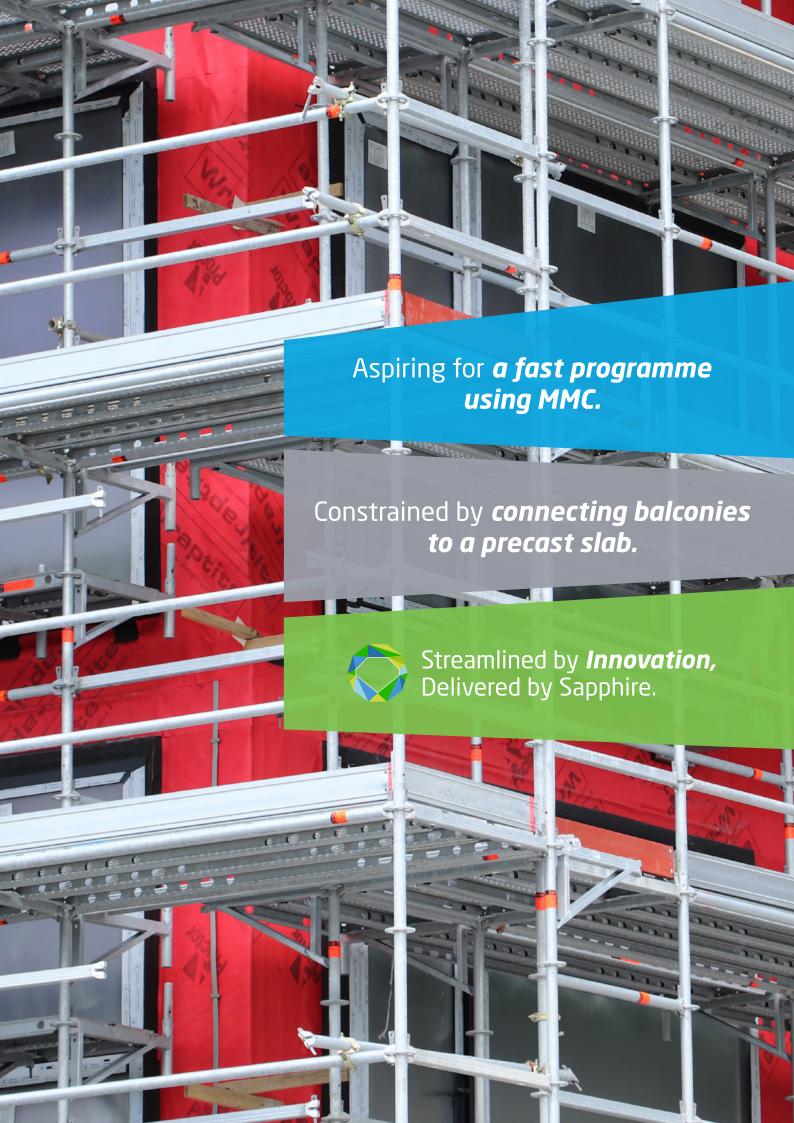

## Streamlined by Innovation, Delivered by Sapphire

Ballymore's dilemma arose from the need to use pre-cast connections on the slab whilst still maintaining a rigid balcony.

Sapphire's collaboration with Ballymore Properties on the 8th Lock Apartments introduced a streamlined approach through product innovation thanks to early engagement between our team and the design team at Ballymore. We envisioned using full assembly connections, pre-cast into the concrete slab to allow for a smoother installation process throughout.

Sapphire worked alongside Ballymore to add our thermally broken anchors at each stage of the slab pour. Once the pour was complete and the building façade had finished being installed, our balconies were delivered to the site as and when needed to be installed via our Glide-On™ connection method, which allowed for a quick and efficient installation process.