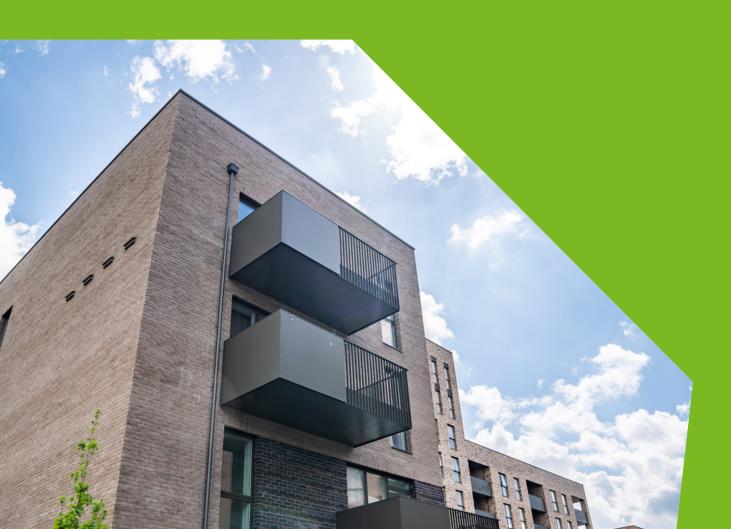

## History

Arthur Street in Erith represents a collaborative effort between Sapphire, Wates, and JTP Architects to create a residential development that not only adheres to the aspirations of the London Plan and the former London Housing Design Guide but also maximizes living quality for its residents. The project's initial designs featured innovative corner balconies with integrated columns, aiming to offer residents expansive dual-aspect views that enhance the living experience within the urban landscape.

## Streamlined by Discovery, Delivered by Sapphire:

Understanding the complexities and potential cost implications of the initial design, Sapphire worked closely with Wates and JTP Architects from the early stages to refine and simplify the balcony construction process. The breakthrough came with the decision to design the balconies independently from the balcony columns. This strategic alteration allowed for all balcony components to be manufactured offsite, reducing the overlap on trades and streamlining the installation process without compromising the architectural intent of providing dual-aspect views.

This approach not only facilitated a reduction in design costs but also contributed to an improvement in thermal performance across the development. By simplifying the balcony design, Sapphire and the project team were able to implement an edge-drained approach to balcony drainage, further enhancing the efficiency and functionality of the outdoor spaces. This innovative drainage solution not only simplified the construction process but also ensured a clean and unobtrusive aesthetic for the balconies.