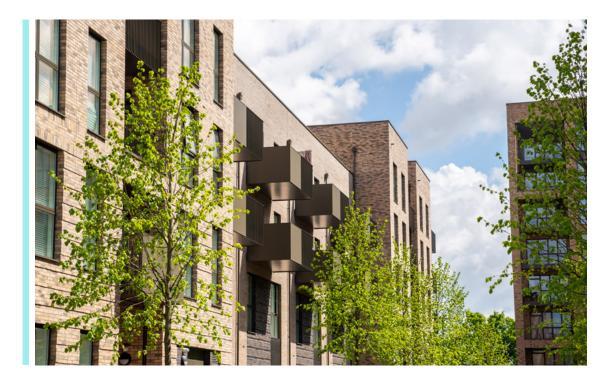

## History

Arthur Street in Erith represents a collaborative effort between Sapphire, Wates, and JTP Architects to create a residential development that not only adheres to the aspirations of the London Plan and the former London Housing Design Guide but also maximizes living quality for its residents. The project's initial designs featured innovative corner balconies with integrated columns, aiming to offer residents expansive dual-aspect views that enhance the living experience within the urban landscape.

## Streamlined by Discovery, Delivered by Sapphire:

Understanding the complexities and potential cost implications of the initial design, Sapphire worked closely with Wates and JTP Architects from the early stages to refine and simplify the balcony construction process. The breakthrough came with the decision to design the balconies independently from the balcony columns. This strategic alteration allowed for all balcony components to be manufactured offsite, reducing the overlap on trades and streamlining the installation process without compromising the architectural intent of providing dual-aspect views.

This approach not only facilitated a reduction in design costs but also contributed to an improvement in thermal performance across the development. By simplifying the balcony design, Sapphire and the project team were able to implement an edge-drained approach to balcony drainage, further enhancing the efficiency and functionality of the outdoor spaces. This innovative drainage solution not only simplified the construction process but also ensured a clean and unobtrusive aesthetic for the balconies.