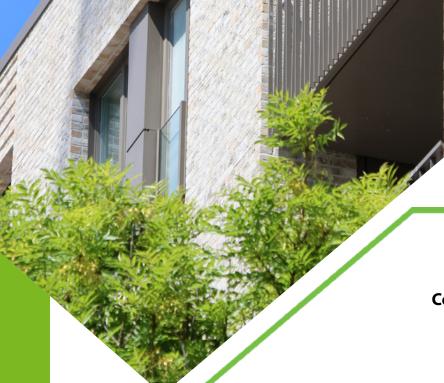

Balconies: 205 balcony lifts

Originally an independent village on the outskirts of Dublin, Dundrum has a history all of its own. More recently, it has been developed into a thriving suburb of the city centre, with brand new developments like this one at Greenacre Grange (previously known as Greenacres Dundrum), featuring 205 Glide-On™ Sapphire balconies.

Sapphire's design team created an inspired design – inset balconies that could be installed much like a standard Cassette<sup>™</sup>, but with a vertical bar balustrade design that catches the eye, moving back and forth to create 'drama' in the design. This solution meant that the balustrades could be connected to the handrail and Cassette<sup>™</sup> in exactly the same way as standard vertical bar balustrades.