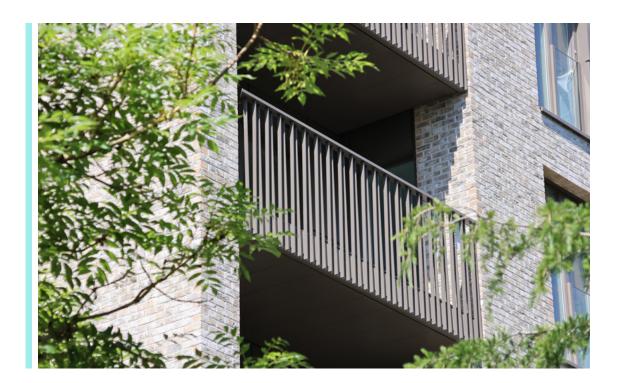

Sapphire's design team created an inspired design – inset balconies that could be installed much like a standard Cassette<sup>™</sup>, but with a vertical bar balustrade design that catches the eye, moving back and forth to create 'drama' in the design. This solution meant that the balustrades could be connected to the handrail and Cassette<sup>™</sup> in exactly the same way as standard vertical bar balustrades.

## Greenacres Dundrum, Dublin (Greenacre Grange)

| Manufacturer       | Sapphire Balconies Ltd 11 Arkwright, Road Reading, RG2 0LU 0344 88 00 553  support@balconies.global  www.balconies.global |
|--------------------|---------------------------------------------------------------------------------------------------------------------------|
| Reference          | Glide-On™ aluminium Cassette® balconies with angled flat infill vertical bar balustrades                                  |
| Balcony anchor     | Cast-in M30 & M16 anchors incorporating thermal breaks                                                                    |
| Arms               | 2-piece galvanised steel                                                                                                  |
| Casette® structure | Standard 400mm modular Glide-On™ Cassette® balconies                                                                      |
| Soffits            | Polyester powder-coated aluminium-controlled draining soffits                                                             |
| Deck finish        | Innova® aluminium decking fixed with hidden clips                                                                         |
| Toprail            | 100 x 34mm tapered top-profiled aluminium capping to the top of vertical bar balustrades                                  |
| Guarding           | 40 x 12 mm flat infill vertical bar balustrades, angled for extra privacy                                                 |
| Base fixing        | Mechanically fixed to Cassette®                                                                                           |
| Fascias            | Polyester powder-coated behind-bar aluminium fascia trim                                                                  |