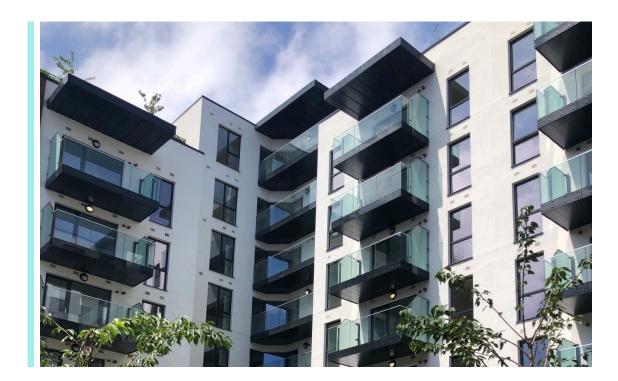

## "10 out of 10 -Very happy overall even from an early design stage."

John O'Connell, Contracts Manager, Gem Construction

History

Commencing work in 2022, Malahide Road was part of a €72m vision for Dublin 17, bringing a mix of apartments, duplexes and amenities just outside of Clarehall. Malahide Road is part of a new development of build-to-rent apartments, each one fitted with one of Sapphire's innovative balconies.

## Streamlined by Innovation, Delivered by Sapphire:

Gem Construction had a vision of an aesthetically "seamless" balcony balustrade on the Malahide Road project, with glass panels connecting seamlessly to the Cassettes™.

Due to an unconventional "horseshoe" shape on some of the balcony elevations, Sapphire designed privacy screens in certain aspects to maintain the privacy of the end users. Inset balconies were also used on some elevations. Thanks to Sapphire's tried-and-tested inset balcony system, these Cassettes™ were connected quickly and efficiently.