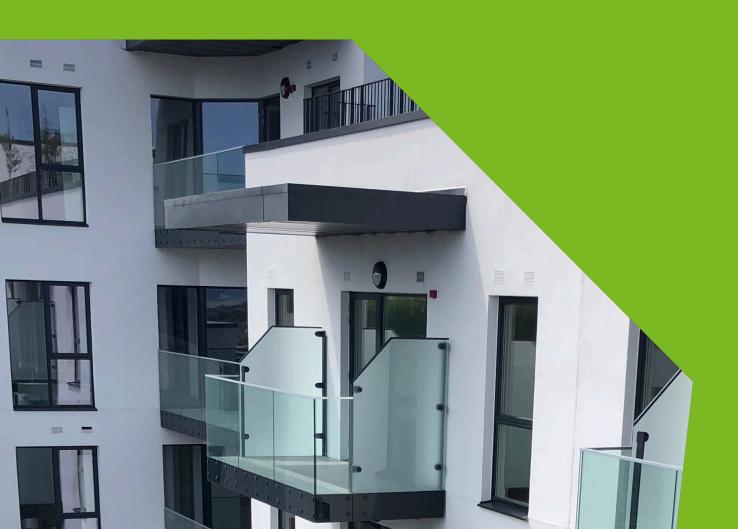

## Streamlined by Innovation, Delivered by Sapphire:

Gem Construction had a vision of an aesthetically "seamless" balcony balustrade on the Malahide Road project, with glass panels connecting seamlessly to the Cassettes™.

Due to an unconventional "horseshoe" shape on some of the balcony elevations, Sapphire designed privacy screens in certain aspects to maintain the privacy of the end users. Inset balconies were also used on some elevations. Thanks to Sapphire's tried-and-tested inset balcony system, these Cassettes™ were connected quickly and efficiently.