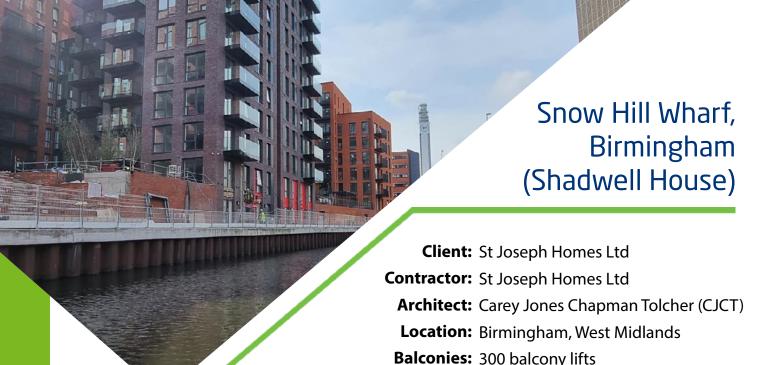

## Snow Hill Wharf, Birmingham (Shadwell House)

| Manufacturer       | Sapphire Balconies Ltd 11 Arkwright, Road Reading, RG2 0LU 0344 88 00 553 support@balconies.global www.balconies.global                                                                                                       |
|--------------------|-------------------------------------------------------------------------------------------------------------------------------------------------------------------------------------------------------------------------------|
| Reference          | Glide-On™ aluminium Cassette® balconies with Crystal® frameless, structural glass, and Glide-On™ aluminium Cassette® balconies with vertical bar balustrades                                                                  |
| Balcony anchor     | Cast-in anchors incorporating thermal breaks                                                                                                                                                                                  |
| Arms               | 2-piece galvanised steel                                                                                                                                                                                                      |
| Casette® structure | Standard 400mm modular Glide-On™ Cassette® balconies                                                                                                                                                                          |
| Soffits            | Polyester powder-coated aluminium-controlled draining soffits                                                                                                                                                                 |
| Deck finish        | Enjura WPC composite decking fixed with hidden clips                                                                                                                                                                          |
| Toprail            | 25 x 25mm 'U' shaped polyester powder coated aluminium capping with slightly rounded top to top of glass, and profiled polyester powder coated aluminium with the angled top surface                                          |
| Guarding           | 21.5mm clear toughened laminated structural glass panels PVB interlayer with screen printing around the cassette and $40 \times 12$ mm Profiled polyester powder coated aluminium flat vertical infill bars with kicker rolls |
| Base fixing        | Mechanically fixed to Cassette®                                                                                                                                                                                               |
| Fascias            | Polyester powder-coated aluminium fascia trim to conceal glass fixings/edge of balcony frame                                                                                                                                  |
|                    |                                                                                                                                                                                                                               |