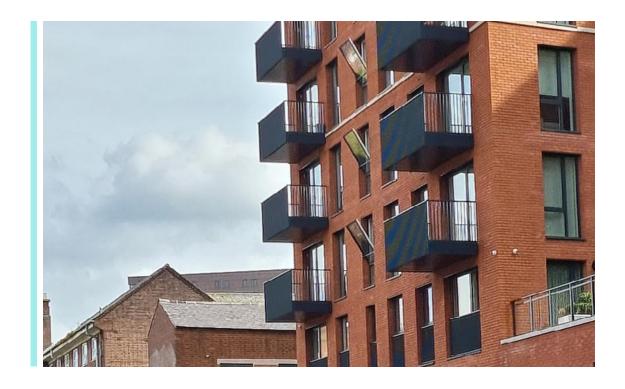

Sapphire and Berkeley have historically worked together before, though Snow Hill Wharf was the first collaboration between their new St Joseph division. Snow Hill Wharf's design placed a strong emphasis on aesthetic excellence, with glass-balustraded and vertical bar-balustraded balconies being a standout feature of the design.