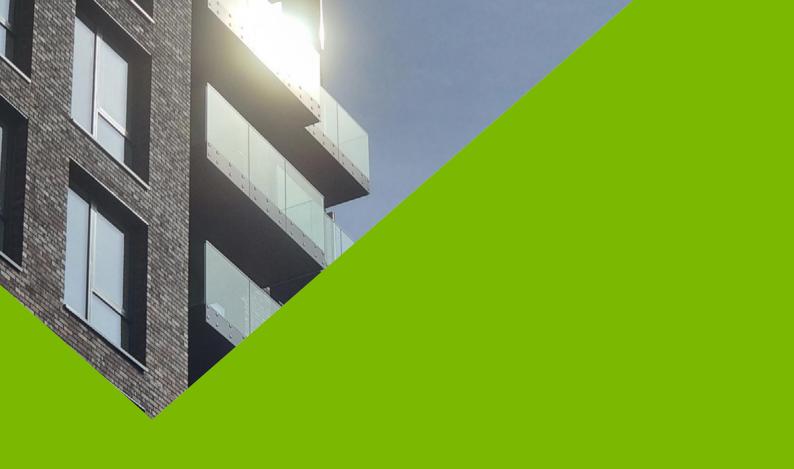

Sapphire and Berkeley have historically worked together before, though Snow Hill Wharf was the first collaboration between their new St Joseph division. Snow Hill Wharf's design placed a strong emphasis on aesthetic excellence, with glass-balustraded and vertical bar-balustraded balconies being a standout feature of the design.

## Snow Hill Wharf, Birmingham (Shadwell House)

| Manufacturer       | Sapphire Balconies Ltd 11 Arkwright, Road Reading, RG2 0LU 0344 88 00 553 support@balconies.global www.balconies.global                                                                                                       |
|--------------------|-------------------------------------------------------------------------------------------------------------------------------------------------------------------------------------------------------------------------------|
| Reference          | Glide-On™ aluminium Cassette® balconies with Crystal® frameless, structural glass, and Glide-On™ aluminium Cassette® balconies with vertical bar balustrades                                                                  |
| Balcony anchor     | Cast-in anchors incorporating thermal breaks                                                                                                                                                                                  |
| Arms               | 2-piece galvanised steel                                                                                                                                                                                                      |
| Casette® structure | Standard 400mm modular Glide-On™ Cassette® balconies                                                                                                                                                                          |
| Soffits            | Polyester powder-coated aluminium-controlled draining soffits                                                                                                                                                                 |
| Deck finish        | Enjura WPC composite decking fixed with hidden clips                                                                                                                                                                          |
| Toprail            | 25 x 25mm 'U' shaped polyester powder coated aluminium capping with slightly rounded top to top of glass, and profiled polyester powder coated aluminium with the angled top surface                                          |
| Guarding           | 21.5mm clear toughened laminated structural glass panels PVB interlayer with screen printing around the cassette and $40 \times 12$ mm Profiled polyester powder coated aluminium flat vertical infill bars with kicker rolls |
| Base fixing        | Mechanically fixed to Cassette®                                                                                                                                                                                               |
| Fascias            | Polyester powder-coated aluminium fascia trim to conceal glass fixings/edge of balcony frame                                                                                                                                  |
|                    |                                                                                                                                                                                                                               |