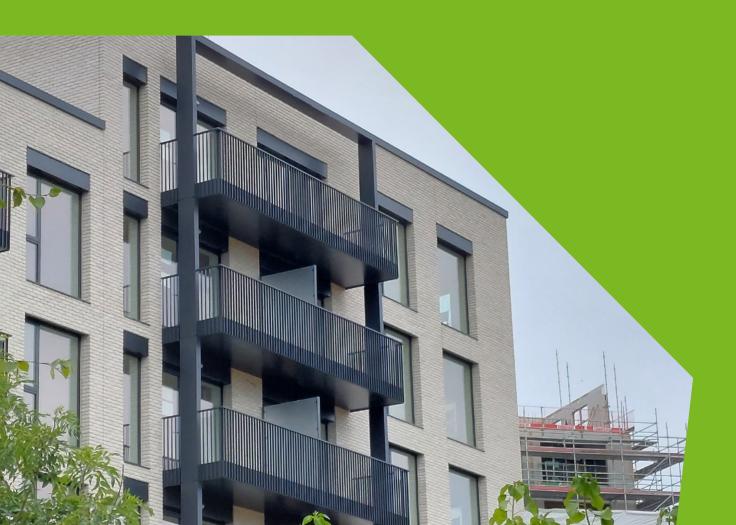

## Streamlined by Discovery, Delivered by Sapphire:

Sapphire worked closely with John Paul Construction to assist in realising their aspiration for 'picture-framed' balconies, without the need for structural support columns. Their dilemma was that support columns would require extra groundwork, extra time on-site, and a potential extra cost to manufacture.

With the task in hand to remove the need for structural columns whilst still 'framing' the balconies, Sapphire streamlined this project through ingenuity. We created non-structural columns for the balconies, manufactured off-site. The balconies were initially lifted into position as on a normal Glide- $On^{\mathsf{TM}}$  job, after which the outside columns were brought in to

be fitted, framing the balconies as requested, without taking any of the weight of the balconies, which were fully supported by the building without any strain on the structure.