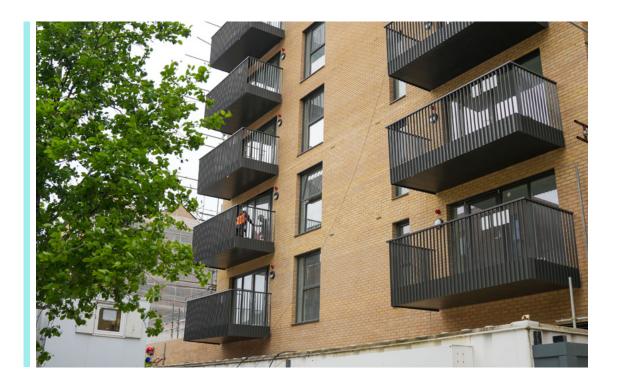

## Mistory

Located just west of the Oxford city boundary, Botley is a thriving community on the Seacourt Stream, acting as a suburb of Oxford itself. Mace Group have created Westway Place as a new residential development on Oxford's outskirts, allowing Botley to continue thriving, providing access to the city for upwards of 100 new residential units, on which Sapphire was pleased to supply the balconies.

Our Remote Locker Device (RLD) was a key component in keeping balcony production and installation fast, efficient and minimally disruptive. The RLD is fixed onto a prefabricated balcony over preinstalled arms within the balcony Cassette®, the stubs already cast into the building's slab. The RLD then allows an installer to fix the arms to the stubs via a radio connection. Finally, after the balcony is secure, the remaining bolts can be safely fixed, and the Remote Locker can be removed.