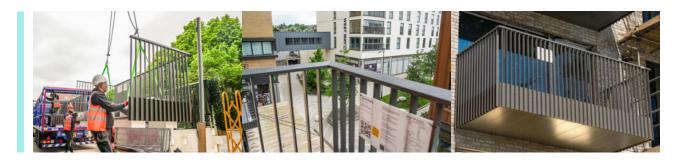

Our Remote Locker Device (RLD) was a key component in keeping balcony production and installation fast, efficient and minimally disruptive. The RLD is fixed onto a prefabricated balcony over preinstalled arms within the balcony Cassette®, the stubs already cast into the building's slab. The RLD then allows an installer to fix the arms to the stubs via a radio connection. Finally, after the balcony is secure, the remaining bolts can be safely fixed, and the Remote Locker can be removed.

This comes with cost benefits as well as time-saving benefits at two major junctions. Firstly, time spent is reduced at the arm installation stage, as only stubs will need to be cast onto the building's slab. Secondly, labour costs are reduced as the arms are already fitted inside the balcony, so less time will be needed to fit a two-piece arm onto the stub bracket.