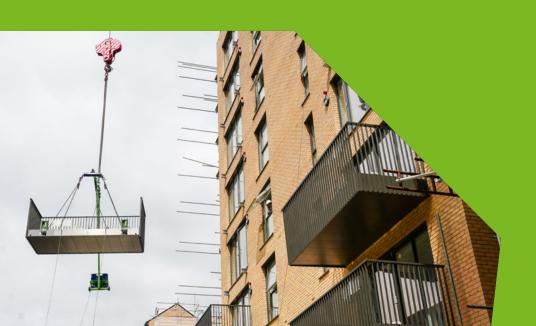

These aspirations were, however, key constraints to the project as traditional concrete-poured or bolt-on balconies can be time-consuming and disruptive. Sapphire came aboard the project to assist and streamline by purpose, using our innovative technologies to minimise all disruption on-site.

Our Remote Locker Device (RLD) was a key component in keeping balcony production and installation fast, efficient and minimally disruptive. The RLD is fixed onto a prefabricated balcony over preinstalled arms within the balcony Cassette®, the stubs already cast into the building's slab. The RLD then allows an installer to fix the arms to the stubs via a radio connection. Finally, after the balcony is secure, the remaining bolts can be safely fixed, and the Remote Locker can be removed.